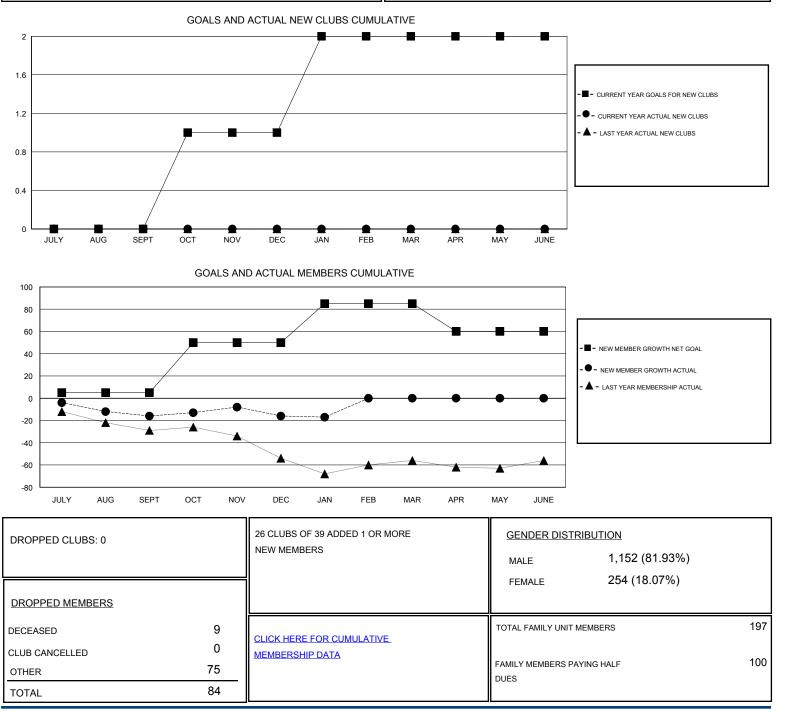

## HAL GRIEFIN CNAT.

| GMT: HAL GRI          | FFIN          | LOCATION MISSOURI |               |                       |                                                                |                                                              | GMT CA                                             |
|-----------------------|---------------|-------------------|---------------|-----------------------|----------------------------------------------------------------|--------------------------------------------------------------|----------------------------------------------------|
| Clubs                 |               |                   |               | Members               |                                                                |                                                              |                                                    |
| RESULTS FOR 2016-2017 |               |                   |               | RESULTS FOR 2016-2017 |                                                                |                                                              |                                                    |
| QUARTER               | NEW CLUB GOAL | NEW CLUBS         | DROPPED CLUBS | QUARTER               | NEW MEMBER GROWTH<br>NET GOAL (not reinstated<br>or transfers) | NEW MEMBER<br>GROWTH ACTUAL (not<br>reinstated or transfers) | DROPPED<br>MEMBERS ACTUAL<br>(including transfers) |
| JULY/AUG/SEPT         | 0             | 0                 | 0             | JULY/AUG/SEPT         | 5                                                              | 21                                                           | 37                                                 |
| OCT/NOV/DEC           | 1             | 0                 | 0             | OCT/NOV/DEC           | 45                                                             | 37                                                           | 37                                                 |
| JAN/FEB/MAR           | 1             | 0                 | 0             | JAN/FEB/MAR           | 35                                                             | 9                                                            | 10                                                 |
| APR/MAY/JUNE          | 0             | 0                 | 0             | APR/MAY/JUNE          | -25                                                            | 0                                                            | 0                                                  |